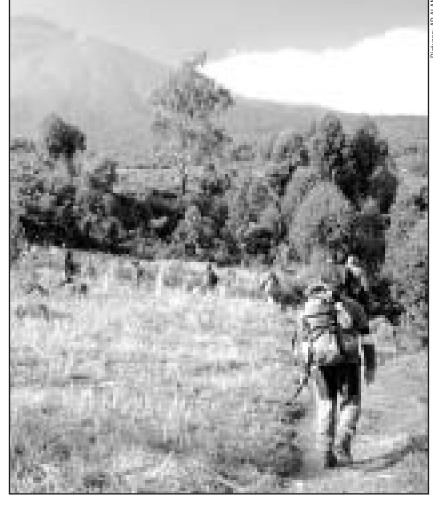

### cheaper – treks to see the hilariously acrobatic golden monkeys, plus nature walks to the volcanoes or the graveside of Dian Fossey, near the site of her old Karisoke Research Centre and alongside the resting place

of her favourite gorilla Digit. Accommodation close to the national park for the 7am trek is limited to places such as the Gorilla's Nest, where we had stayed the night before – and indeed where King Kong himself, Andy Serkis, stayed during his trip. It consists of a circle of

stone cottages surrounded by a ring of 150-feet tall, arrow-

straight trees. If you are looking for real

luxury Rwandan-style, a 30-

minute drive away is the