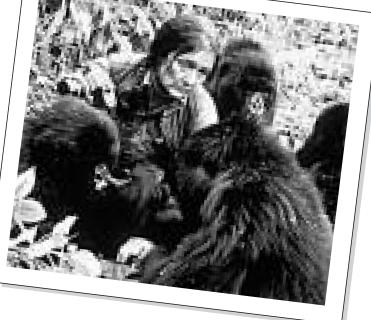

# It's such a privilege to have these mountain gorillas in our midst

Gorilla's Nest (left) is one places to stay near to the Virunga Volcanoes National Park

-Travel

### cheaper – treks to see the hilariously acrobatic golden monkeys, plus nature walks to the volcanoes or the graveside of Dian Fossey, near the site of her old Karisoke Research Centre and alongside the resting place

of her favourite gorilla Digit. Accommodation close to the national park for the 7am trek is limited to places such as the Gorilla's Nest, where we had stayed the night before – and indeed where King Kong himself, Andy Serkis, stayed during his trip. It consists of a circle of

## exploring the local market and craft shops. Wherever you stay though, the hotels will always play second fiddle to the main attraction in Rwanda – the gorillas steal the show. Dian Fossey lived among them for more than 18 years. After just one hour with these truly amazing animals, it's easy to see why.