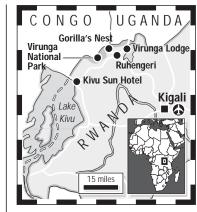

# It's such a privilege to have these mountain gorillas in our midst

Gorilla's Nest (left) is one places to stay near to the Virunga Volcanoes National Park

-Travel

### cheaper – treks to see the hilariously acrobatic golden monkeys, plus nature walks to the volcanoes or the graveside of Dian Fossey, near the site of her old Karisoke Research Centre and alongside the resting place

of her favourite gorilla Digit. Accommodation close to the national park for the 7am trek is limited to places such as the Gorilla's Nest, where we had stayed the night before – and indeed where King Kong himself, Andy Serkis, stayed during his trip. It consists of a circle of

stone cottages surrounded by a ring of 150-feet tall, arrow-

straight trees. If you are looking for real

luxury Rwandan-style, a 30-

minute drive away is the

• GETTING THERE: Kuoni Travel (01306 747 008/ www.kuoni.co.uk) offers a range of tailor-made holidays to Rwanda. Two nights at Gorilla's Nest, with two nights at Virunga Lodge and two nights at Kivu Sun costs from £2.880pp (two sharing), including full-board accommodation. flights and gorilla passes. Rwanda Tourism vww.rwandatourism.com